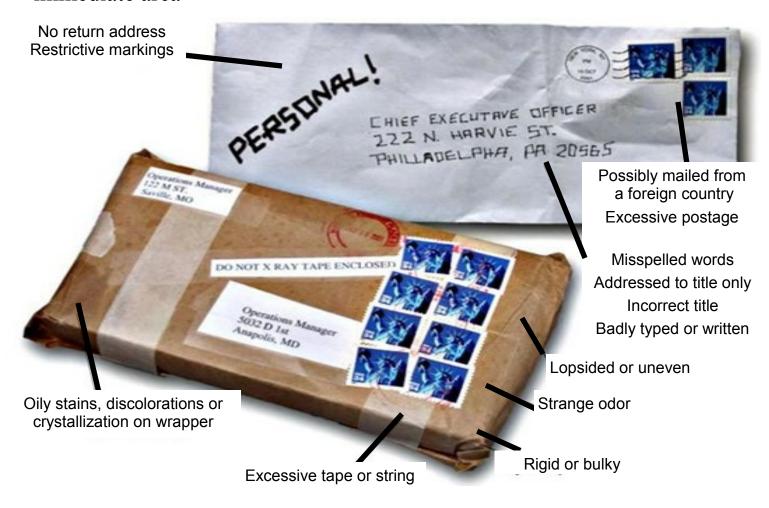

## SUSPICIOUS MAIL OR PACKAGES

- Leave the mail or package where it was found. Do not disturb. Do not try to clean the substance.
- Immediately call 911
- Clear the immediate area of all persons and keep others away.
- Cordon off the immediate area.
- Instruct people to wash hands and other exposed skin with soap and water, if a wash station is in the immediate area

- Isolate exposed persons to a designated area away from the substance and await further instruction.
- List the names of the persons in the immediate area of the mail or package.
- Shut down all HVAC (heating, ventilation, air conditioning) systems.
- Document the location of mail or package.